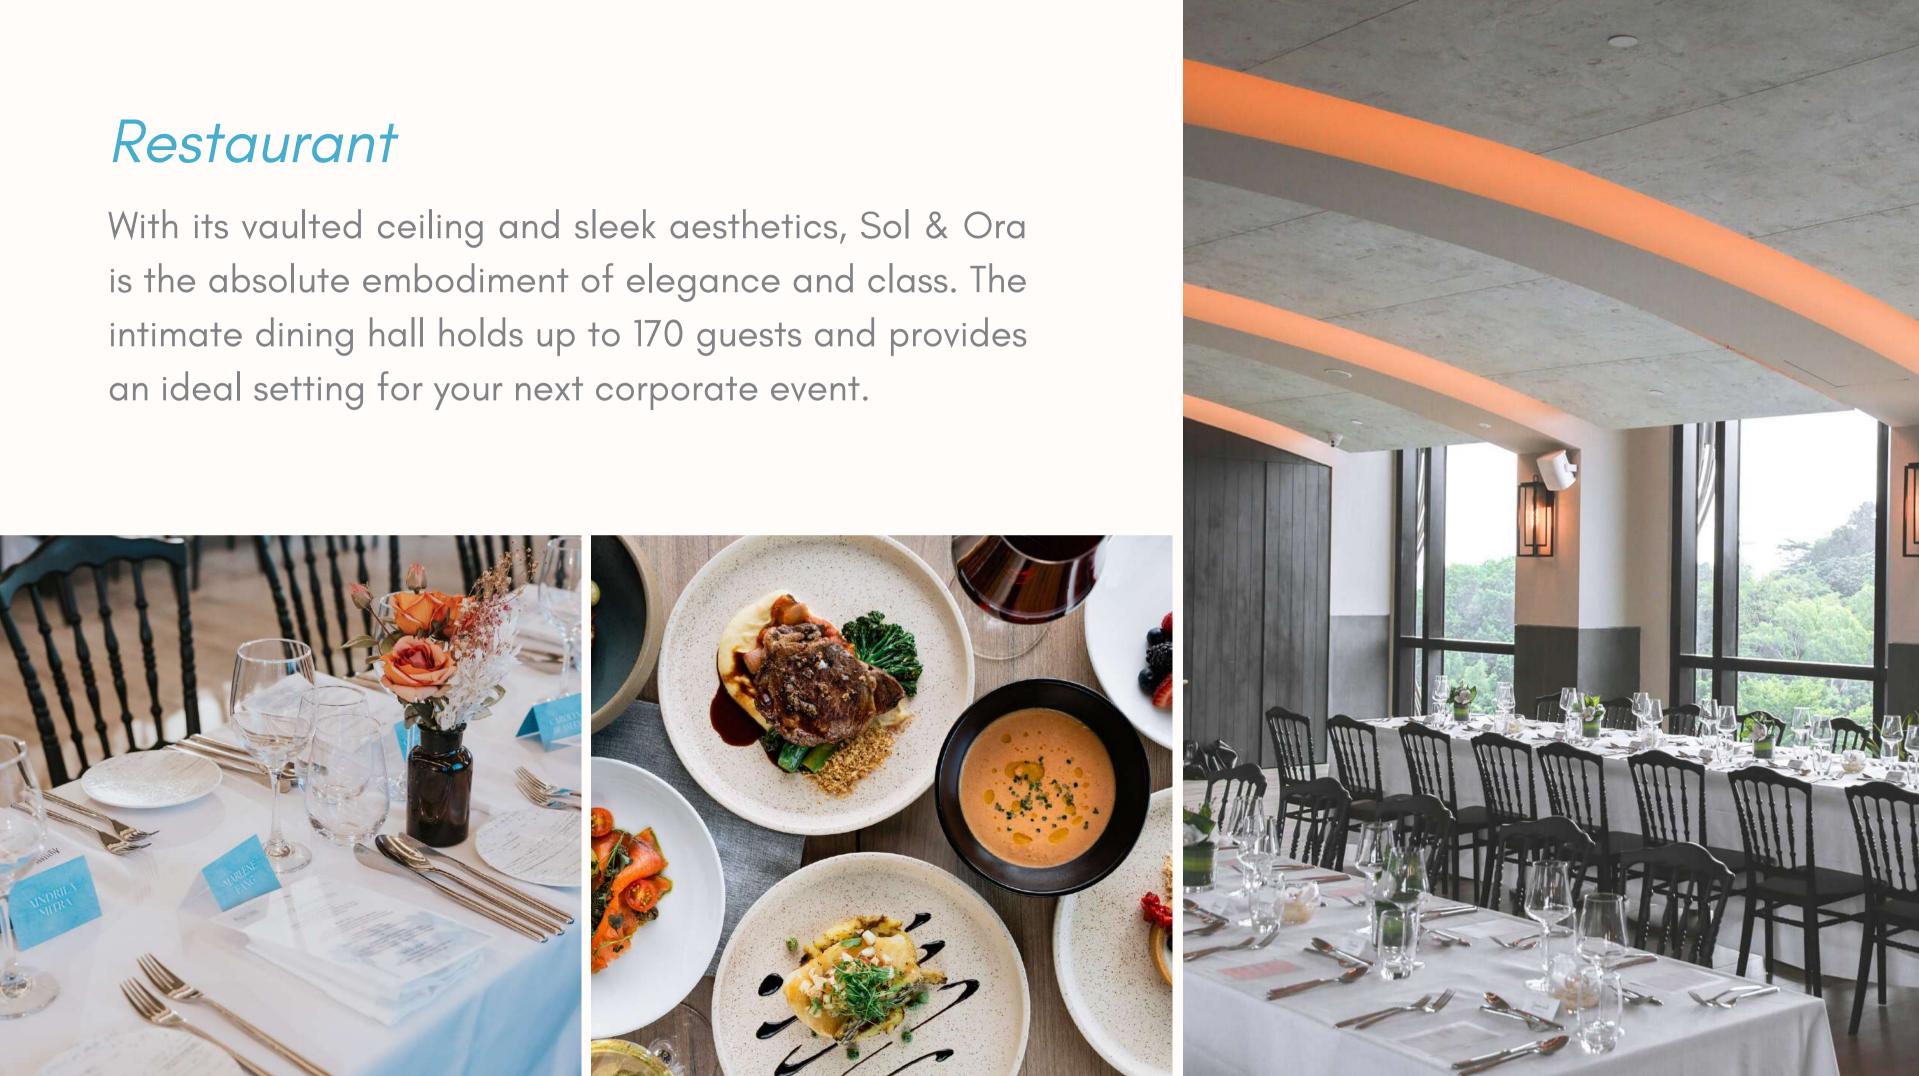

# SOL & ORA

## "Mediterranean cuisine with Latin vibes"

Sol & Ora shines the light on four classical cuisines. Like the synergy between the Sun and Shore, it brings together dishes from the Latin-Mediterranean region – Italy, France, Greece and Spain, in a seamless menu of timeless recipes – from sunrise to sundown.

#### Restaurant

Seated: Up to 170 guests Standing: Up to 250 guests