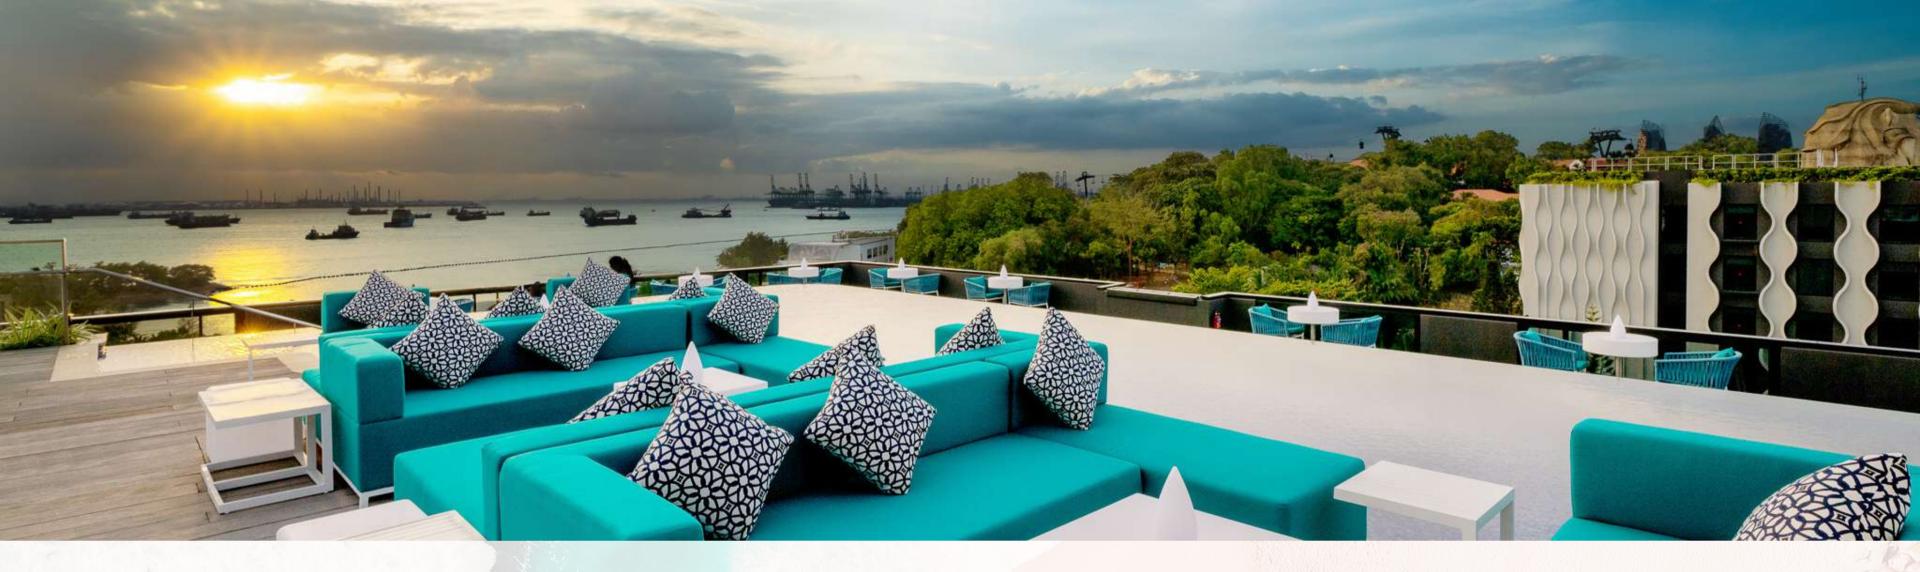

# ROOFTOP TERRACE & POOL

Adjacent to the restaurant, the al-fresco rooftop is an outdoor oasis lined with palm trees and offers unparalleled views of the Sentosa coastline. The open and versatile space can accommodate up to 120 guests.

# COMPANY RETREATS

Reward your employees with a day of glorious sunsets, epic pool parties, mid-summer day brunches and mesmerising views of the sea. These and more without having to leave Singapore at all.

### Outdoor

Deck Only: Up to 60 guests Full Outdoor: Up to 120 guests