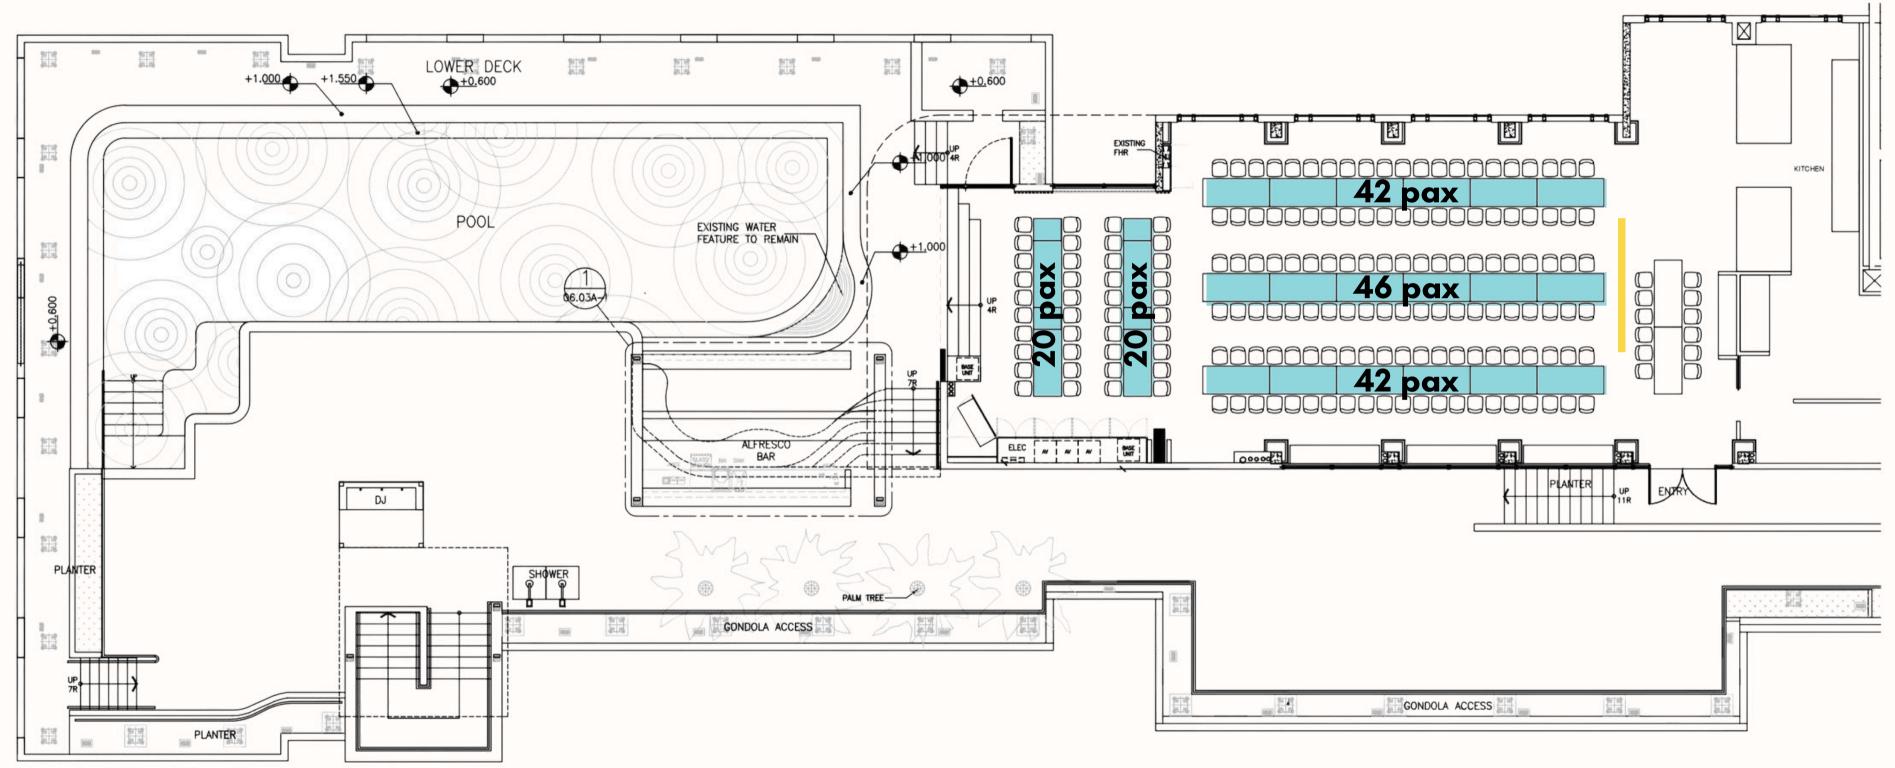

# FLOOR PLAN

### **Projector Screen**

## Capacity

#### Restaurant

Seated: Up to 170 guests Standing: Up to 250 guests

### **Amenities & Facilities**

Full Service Bar, AV Equipment, Projector & Screen, Restrooms

### Outdoor

Deck Only: Up to 60 guests Full Outdoor: Up to 120 guests