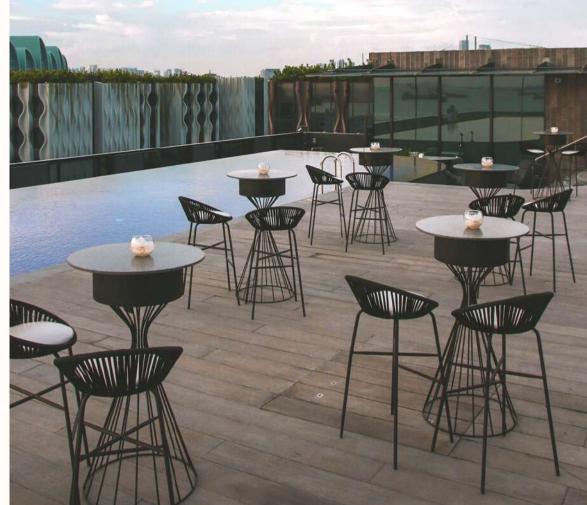

# ROOFTOP TERRACE & POOL

Adjacent to the restaurant, the al-fresco rooftop is an outdoor oasis lined with palm trees and offers unparalleled views of the Sentosa coastline. The open and versatile space can accommodate up to 120 guests.

### Outdoor

Deck Only: Up to 60 guests Full Outdoor: Up to 120 guests