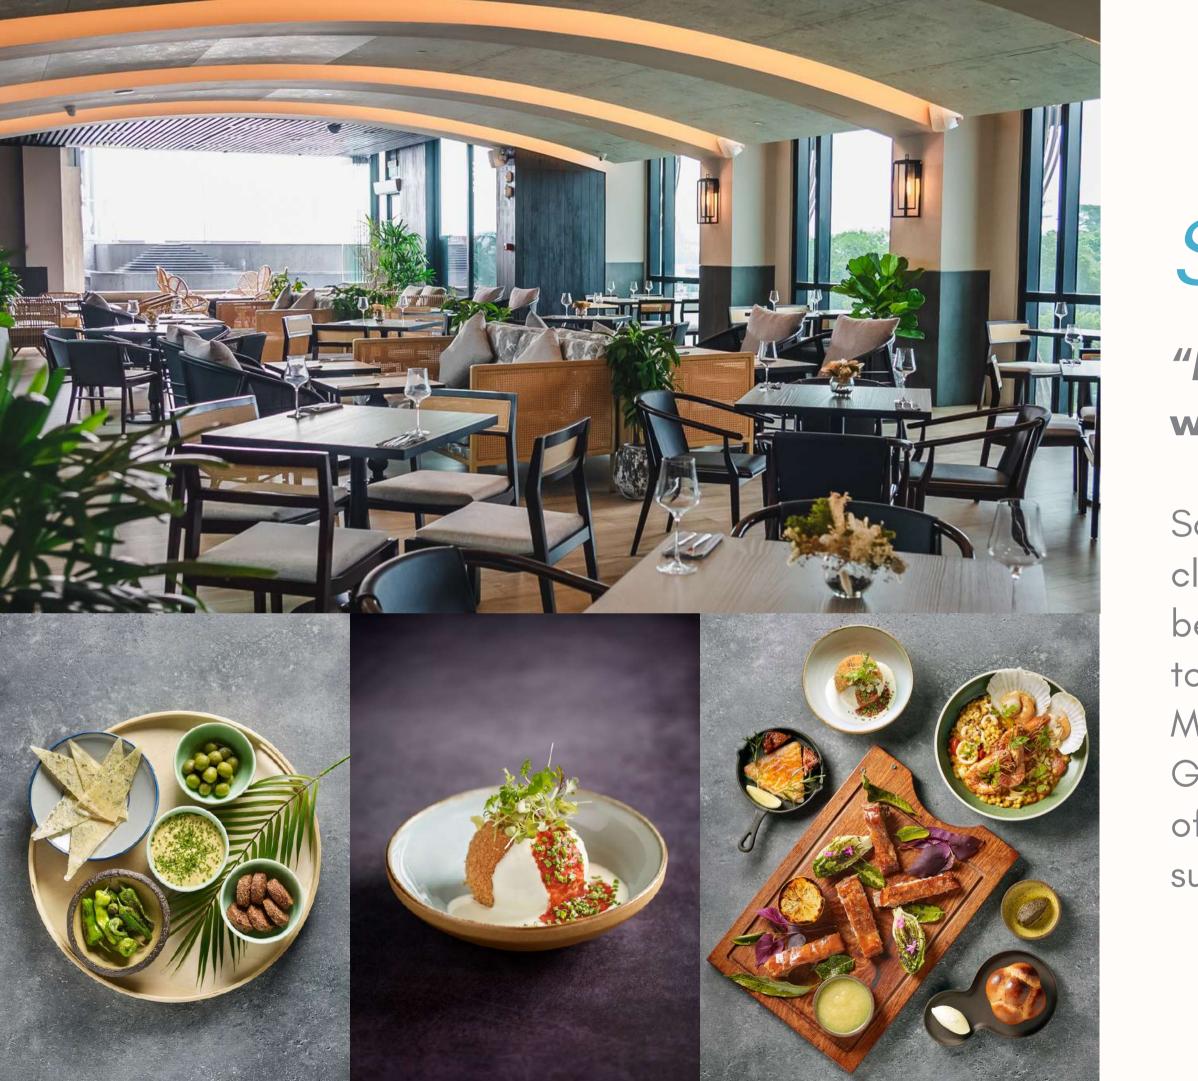

# SOL & ORA

## "Mediterranean cuisine with Latin vibes"

Sol & Ora shines the light on four classical cuisines. Like the synergy between the Sun and Shore, it brings together dishes from the Latin-Mediterranean region – Italy, France, Greece and Spain, in a seamless menu of timeless recipes – from sunrise to sundown.

# CORPORATE EVENTS

An Al-Fresco Event Destination with Unparalleled Beachfront Views Boasting sensational views of the sea, this dayto-night destination houses a luxurious day club and a progressive 'land and sea' restaurant - perfect for your upcoming corporate or social function.