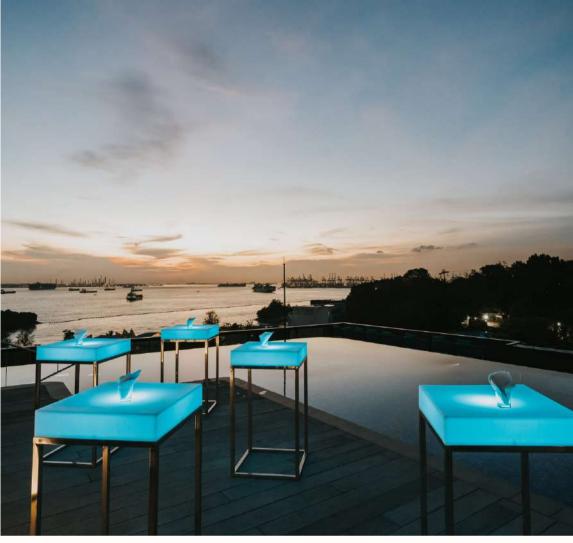

# ROOFTOP TERRACE & POOL

Adjacent to the restaurant, the al-fresco rooftop is an outdoor oasis lined with palm trees and offers unparalleled views of the Sentosa coastline. The open and versatile space can accommodate up to 120 guests.

# COMPANY RETREATS

Reward your employees with a day of glorious sunsets, epic pool parties, mid-summer day brunches and mesmerising views of the sea. These and more without having to leave Singapore at all.