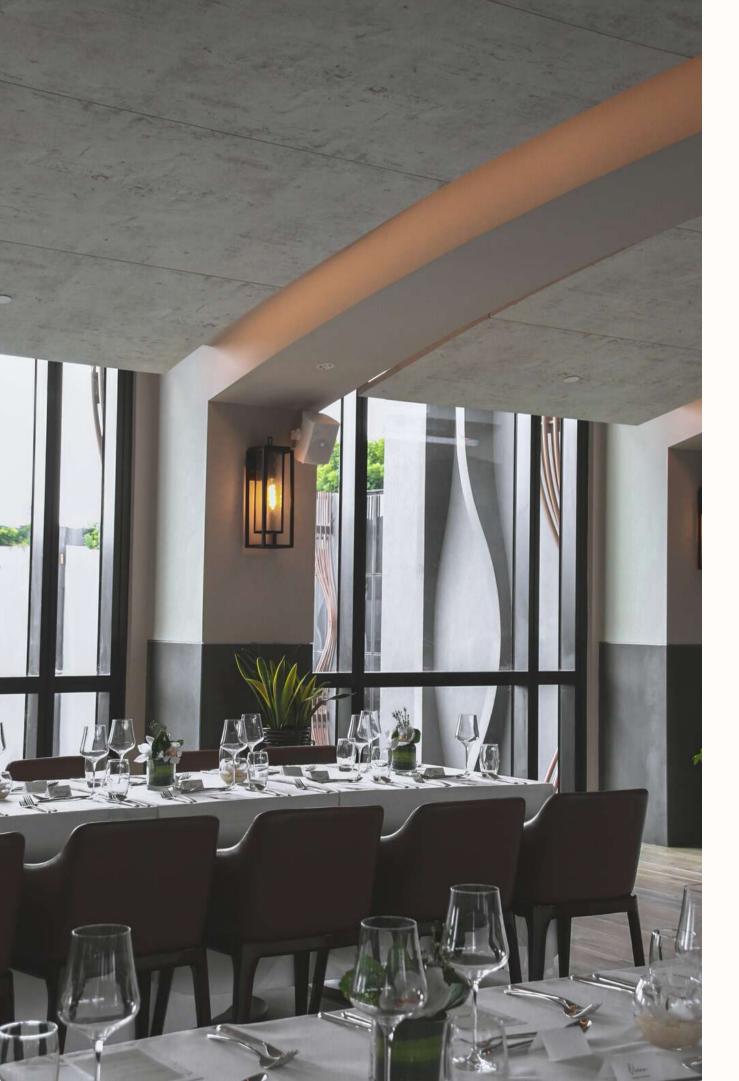

#### Restaurant

Seated: Up to 170 guests Standing: Up to 250 guests

### **Amenities & Facilities**

Full Service Bar, AV Equipment, Projector & Screen, Restrooms