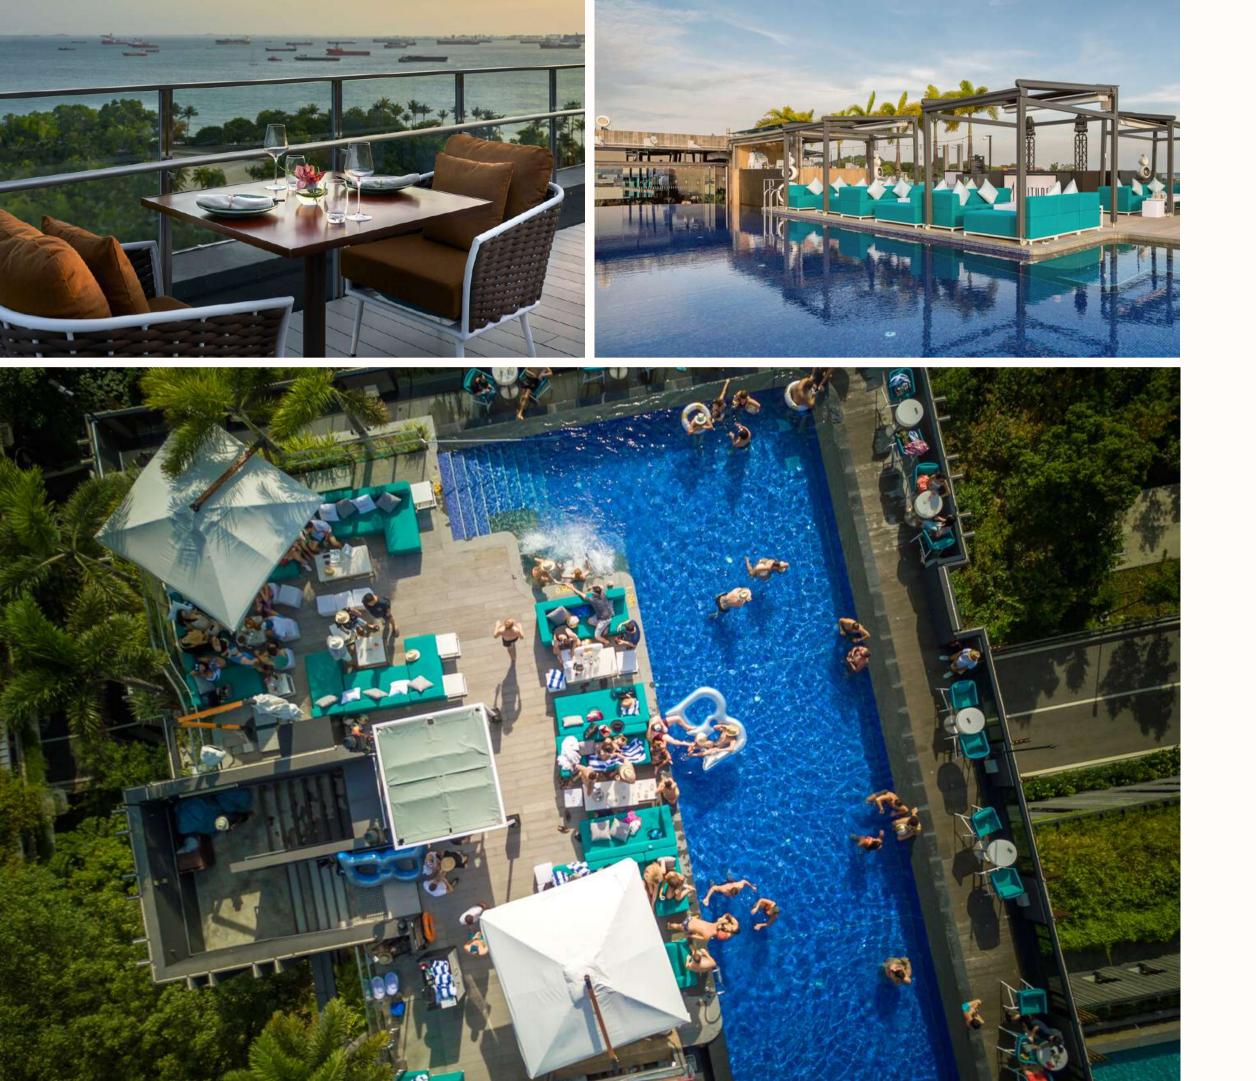

# ROOFTOP TERRACE & POOL

Adjacent to the restaurant, the al-fresco rooftop is an outdoor oasis lined with palm trees and offers unparalleled views of the Sentosa coastline. The open and versatile space can accommodate up to 120 guests.

### Outdoor

Deck Only: Up to 60 guests Full Outdoor: Up to 120 guests