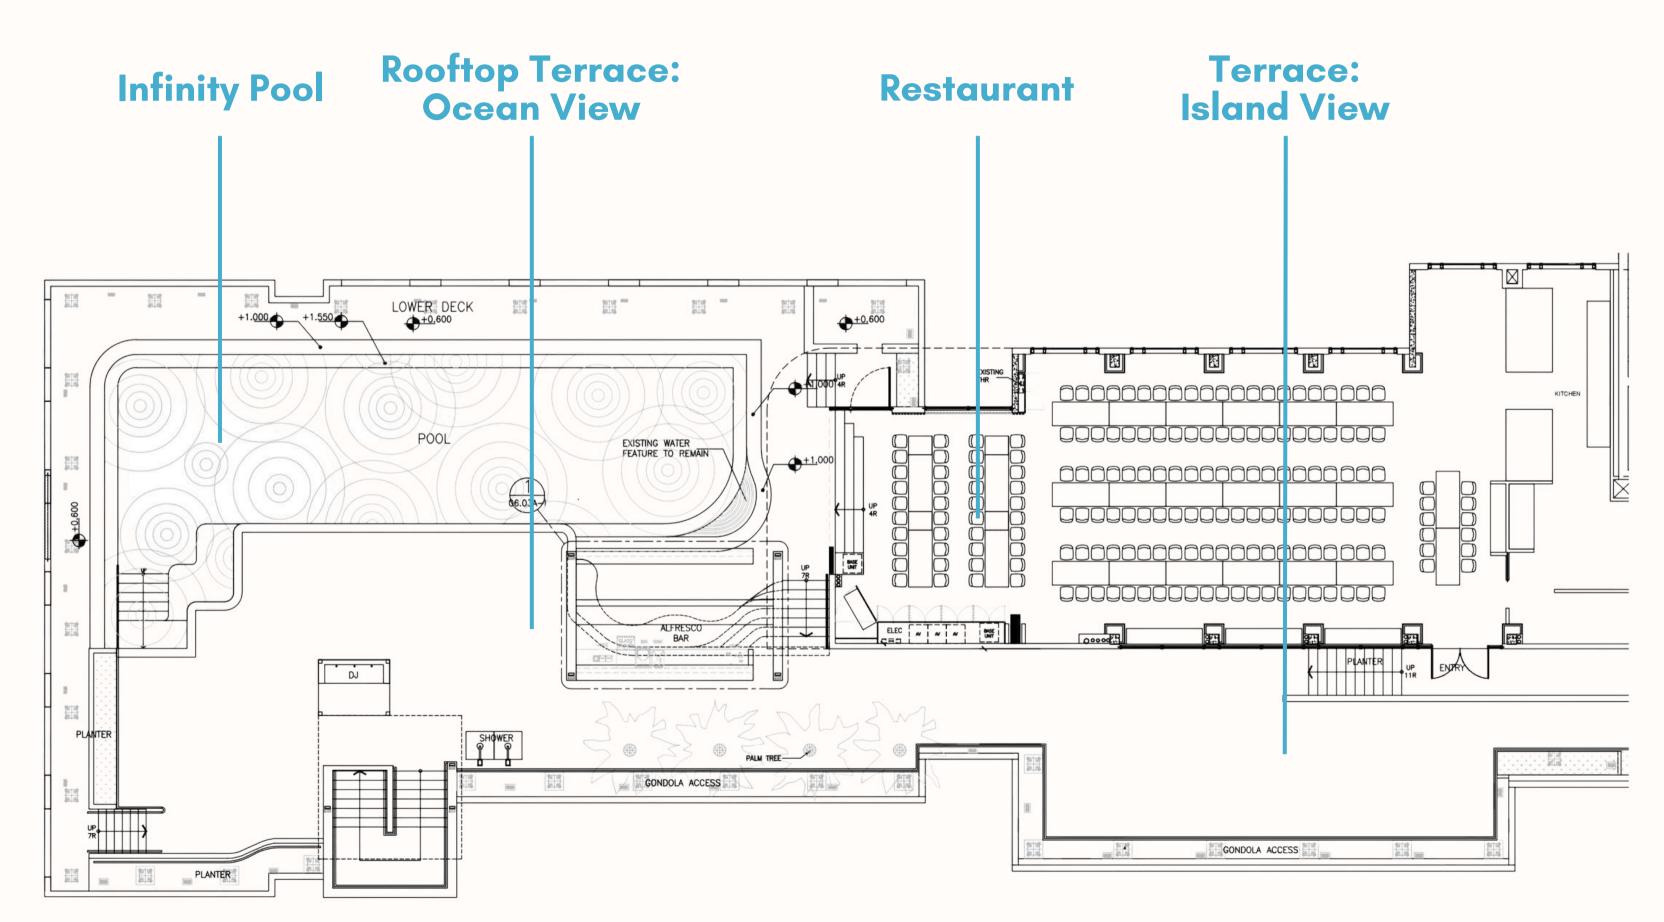

# FLOOR PLAN

# ROOFTOP TERRACE & POOL

Adjacent to the restaurant, the al-fresco rooftop is an outdoor oasis lined with palm trees and offers unparalleled views of the Sentosa coastline. The open and versatile space can accommodate up to 120 guests.

#### Restaurant

Seated: Up to 170 guests Standing: Up to 250 guests

### Outdoor

Deck Only: Up to 60 guests Full Outdoor: Up to 120 guests