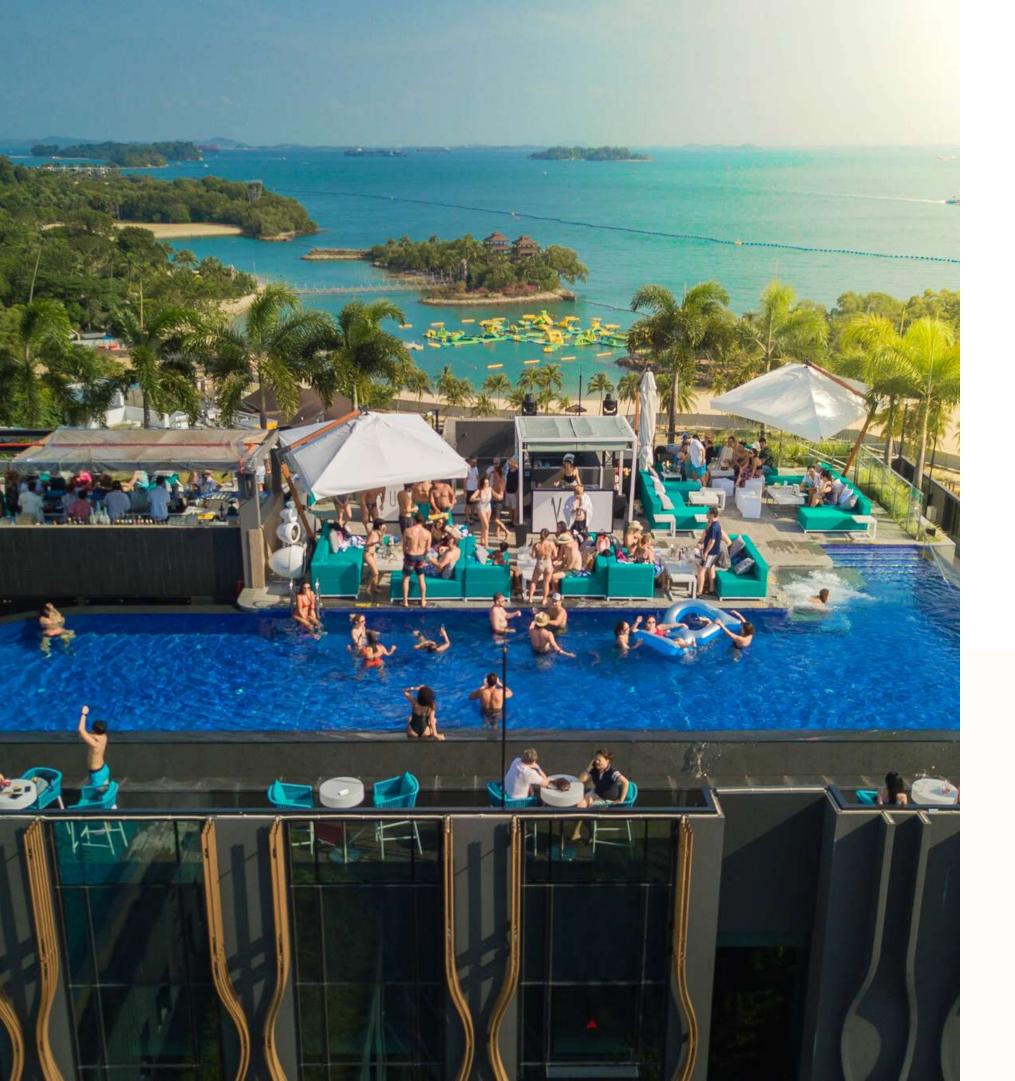

# ROOFTOP TERRACE & POOL

Adjacent to the restaurant, the al-fresco rooftop is an outdoor oasis lined with palm trees and offers unparalleled views of the Sentosa coastline. The open and versatile space can accommodate up to 120 guests.

# COMPANY RETREATS

Reward your employees with a day of glorious sunsets, epic pool parties, mid-summer day brunches and mesmerising views of the sea. These and more without having to leave Singapore at all.